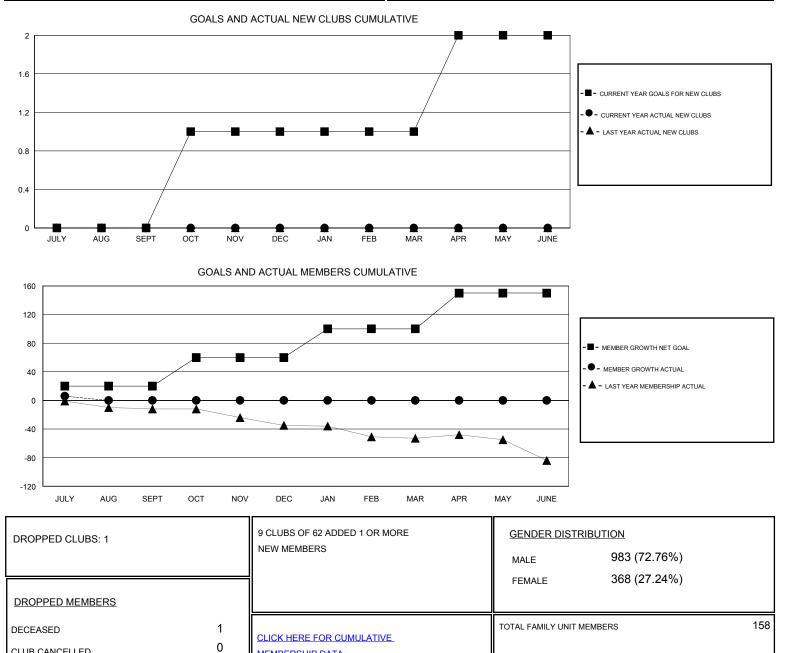

## District 105SE

Results as of: 7/31/2019

| GMT:                  |               |           |               |                       |                           |                         | GMT CA                                             |
|-----------------------|---------------|-----------|---------------|-----------------------|---------------------------|-------------------------|----------------------------------------------------|
| Clubs                 |               |           |               | Members               |                           |                         |                                                    |
| RESULTS FOR 2019-2020 |               |           |               | RESULTS FOR 2019-2020 |                           |                         |                                                    |
| QUARTER               | NEW CLUB GOAL | NEW CLUBS | DROPPED CLUBS | QUARTER               | MEMBER GROWTH NET<br>GOAL | MEMBER GROWTH<br>ACTUAL | DROPPED<br>MEMBERS ACTUAL<br>(including transfers) |
| JULY/AUG/SEPT         | 0             | 0         | 1             | JULY/AUG/SEPT         | 20                        | 16                      | 8                                                  |
| OCT/NOV/DEC           | 1             | 0         | 0             | OCT/NOV/DEC           | 40                        | 0                       | 0                                                  |
| JAN/FEB/MAR           | 0             | 0         | 0             | JAN/FEB/MAR           | 40                        | 0                       | 0                                                  |
| APR/MAY/JUNE          | 1             | 0         | 0             | APR/MAY/JUNE          | 50                        | 0                       | 0                                                  |